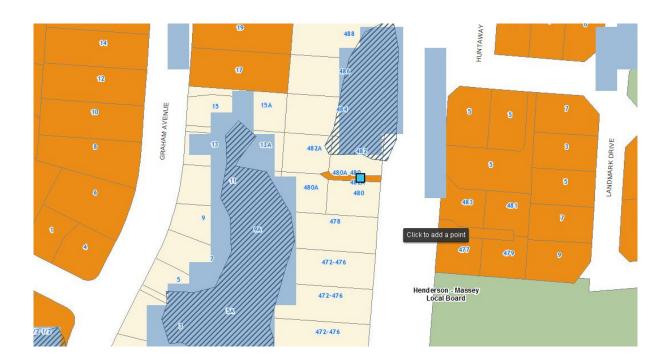

| Subject Site (if applicable)      | 480 Te Atatu Road                    |
|-----------------------------------|--------------------------------------|
| Legal Description (if applicable) | Lot 5 DP 367559                      |
| Changes required to be made       | Rezone the parcel to 'Single House'. |