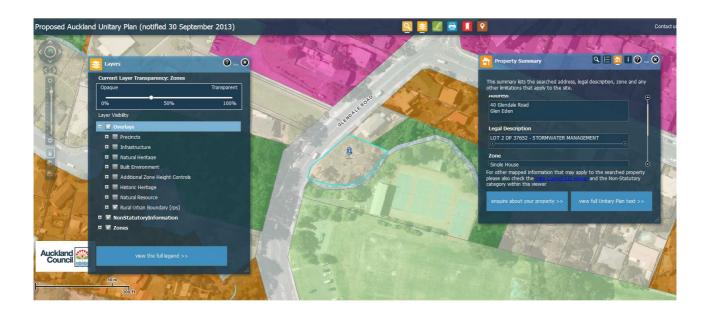

| Subject Site (if applicable)      | 40 Glendale Road, Glen Eden            |
|-----------------------------------|----------------------------------------|
| Legal Description (if applicable) | LOT 2 DP 37652 - STORMWATER MANAGEMENT |
| Description of change             | Rezone to POS Conservation             |