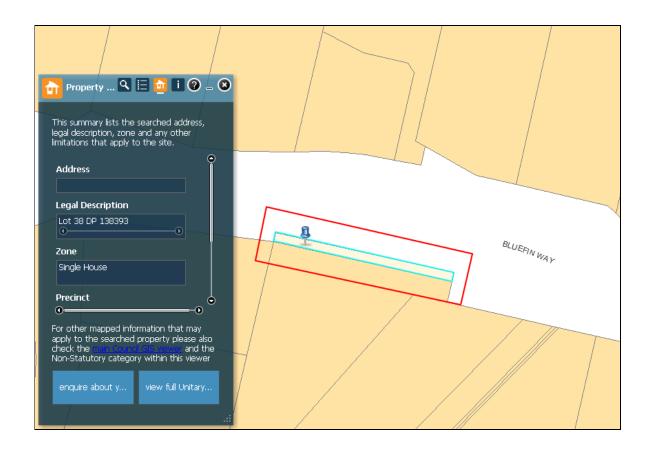

| Subject Site (if       | 1/16 & 2/16 Bluefin Way                        |
|------------------------|------------------------------------------------|
| applicable)            |                                                |
| Legal Description (if  | Lot 38 DP 138393                               |
| applicable)            |                                                |
| Changes required to be | Change zoning of the small parcel to 'Reserve' |
| made                   |                                                |