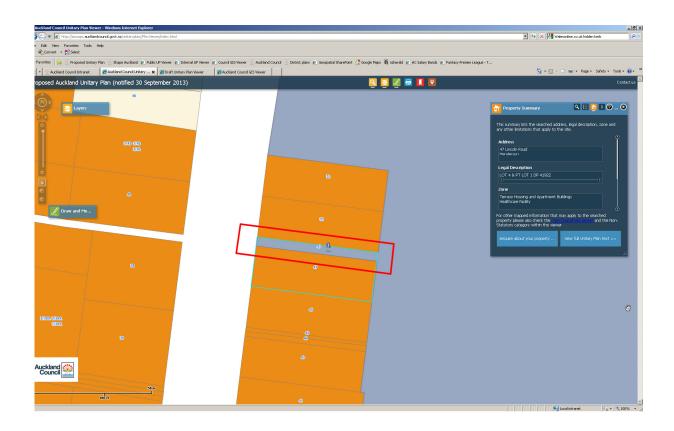

| Subject Site (if applicable)      | 47 Lincoln Road, Henderson                                |
|-----------------------------------|-----------------------------------------------------------|
| Legal Description (if applicable) | Pt Lot 1 DP 41922                                         |
| Changes required to be made       | Rezone parcel to Terraced Housing and Apartment Buildings |