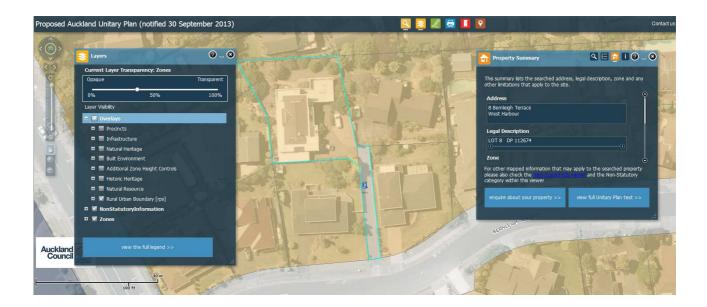

| Subject Site (if       | 8 & 10 Bernleigh Terrace, West Harbour    |
|------------------------|-------------------------------------------|
| applicable)            |                                           |
| Legal Description (if  | Lot 22 DP 112674                          |
| applicable)            |                                           |
| Changes required to be | Change zoning to 'Mixed Housing Suburban' |
| made                   |                                           |