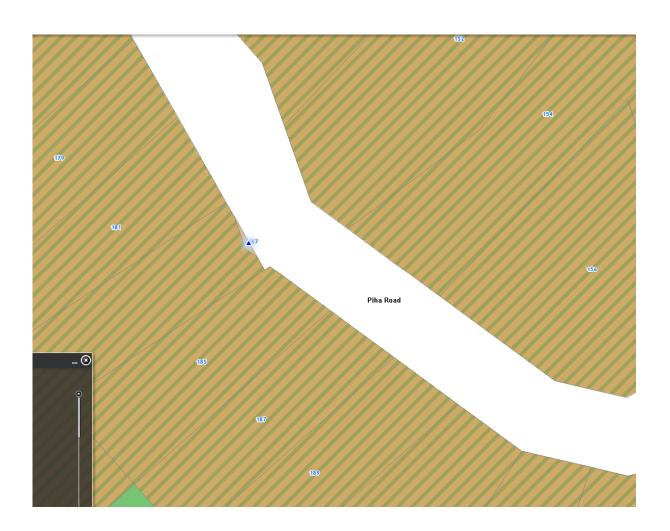

| Subject Site (if      | 167 Piha Road, Piha                                  |
|-----------------------|------------------------------------------------------|
| applicable)           |                                                      |
| Legal Description (if | PT LOT 1 DP 52872 & SEC 4 SO 50733                   |
| applicable)           |                                                      |
| Recommended           |                                                      |
| Change(s)             | Change zoning of the parcel to 'Rural Conservation'. |
| - , ,                 |                                                      |
|                       |                                                      |