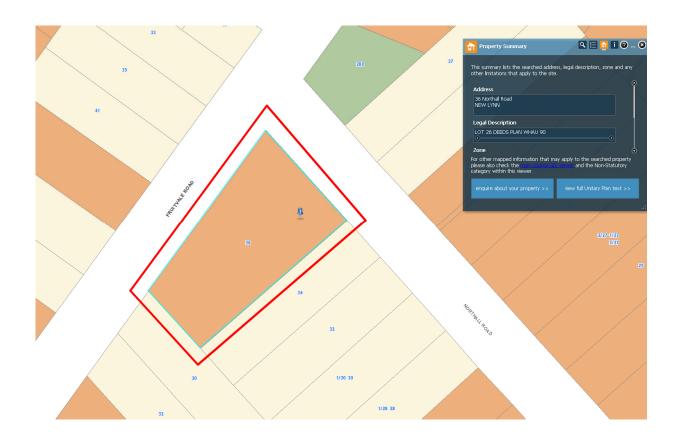

| Subject Site (if applicable)      | 36 Northall Road, NEW LYNN  |
|-----------------------------------|-----------------------------|
| Legal Description (if applicable) | Lot 26 DEEDS Whau 90        |
| Description of change             | Rezone to Single House zone |