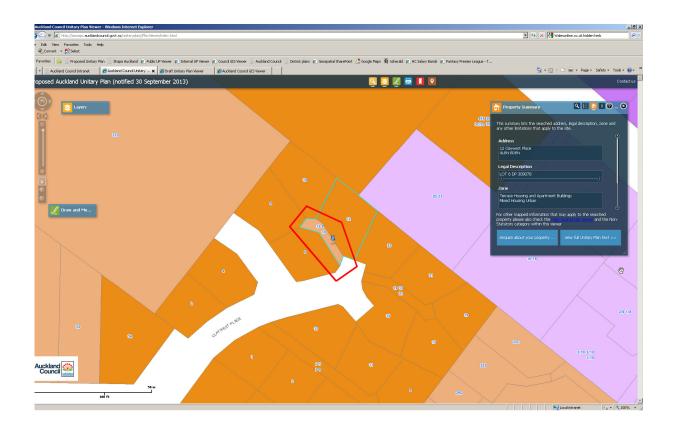

| Subject Site (if applicable)      | 12 Claywest Place, GLEN EDEN                              |
|-----------------------------------|-----------------------------------------------------------|
| Legal Description (if applicable) | Lot 22 DP 309078                                          |
| Changes required to be made       | Rezone parcel to Terraced Housing and Apartment Buildings |