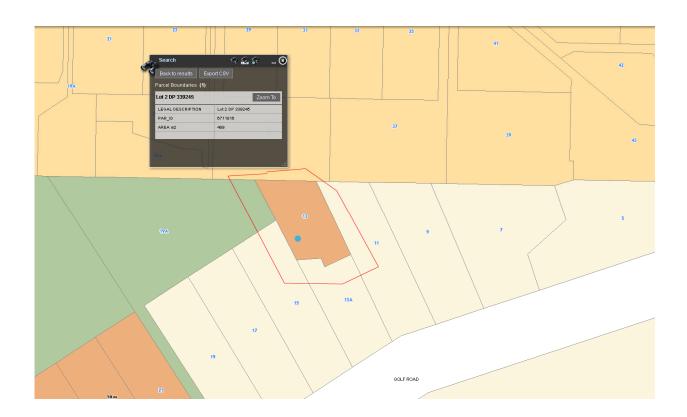

| Subject Site (if applicable)      | 13 Golf Rd, New Lynn        |
|-----------------------------------|-----------------------------|
| Legal Description (if applicable) | Lot 2 DP 339245             |
| Description of change             | Rezone to Single House zone |