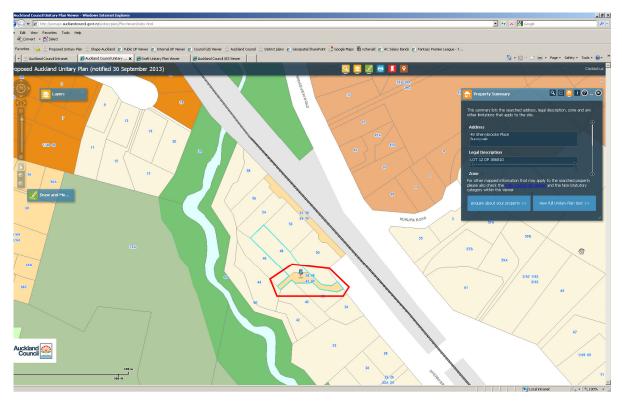

| Subject Site (if applicable) | Meadowvale Rise                                |
|------------------------------|------------------------------------------------|
| Legal Description (if        | Lot 42 DP 129121                               |
| applicable)                  | Lot 43 DP 129121                               |
|                              | Lot 44 DP 129121                               |
|                              | Lot 45 DP 129121                               |
|                              | Lot 46 DP 129121                               |
| Changes required to be       | Rezone the driveway parcels to 'Single House'. |
| made                         | · ·                                            |