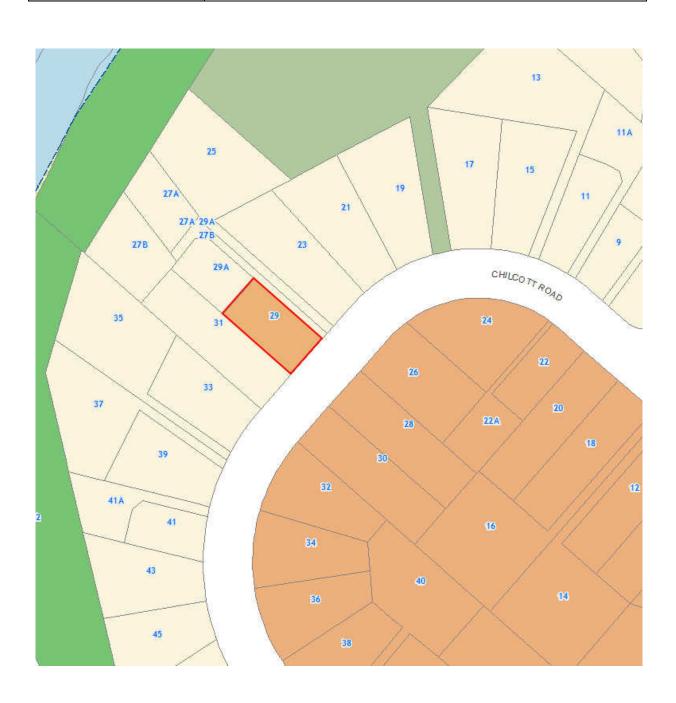

| Subject Site (if applicable)      | 29 Chilcott Road, HENDERSON |
|-----------------------------------|-----------------------------|
| Legal Description (if applicable) | Lot 1 DP 169463             |
| Description of change             | Rezone to Single House zone |