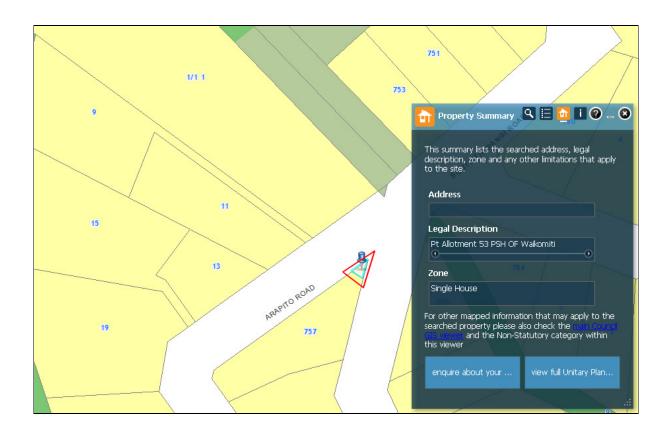

| Subject Site (if applicable)      | Near 757 South Titirangi Road, TITIRANGI    |
|-----------------------------------|---------------------------------------------|
| Legal Description (if applicable) | Pt Allotment 53 PSH OF Waikomiti            |
| Changes required to be made       | Change zoning of the small parcel to 'Road' |