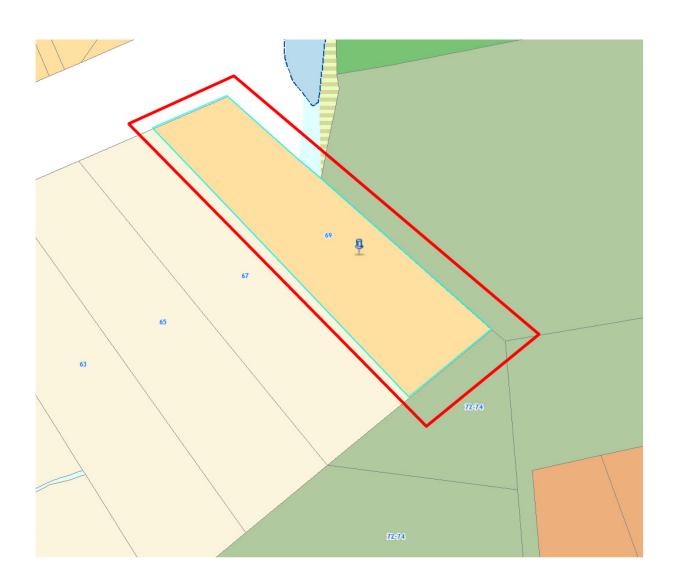

| Subject Site (if applicable)      | 69 Woodside Road, MASSEY    |
|-----------------------------------|-----------------------------|
| Legal Description (if applicable) | LOT 32 DP 670               |
| Description of change             | Rezone to Single House zone |