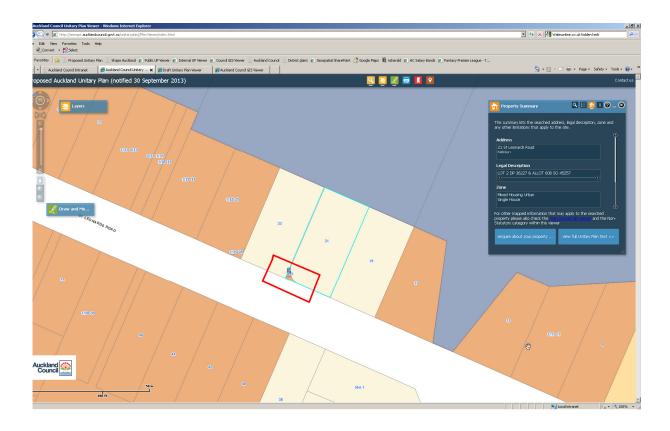

| Subject Site (if applicable) | 21 St Leonards Road, Kelston     |
|------------------------------|----------------------------------|
| Legal Description (if        | Allotment 608 PSH OF Waikomiti   |
| applicable)                  | , mountain odd i di'i di Wamonin |
| Changes required to be       | Rezone parcel to Single House    |
| made                         |                                  |