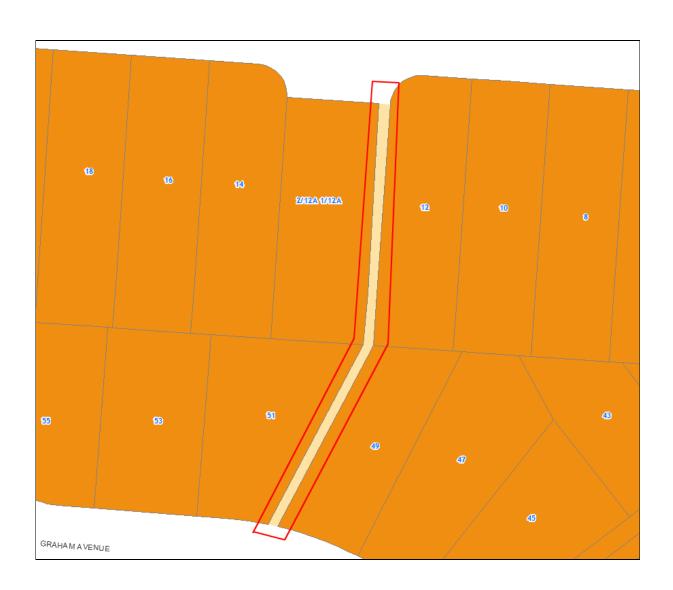

| Subject Site (if       | Adjacent to 49 Graham Avenue, TE ATATU PENINSULA               |
|------------------------|----------------------------------------------------------------|
| applicable)            |                                                                |
| Legal Description (if  |                                                                |
| applicable)            |                                                                |
| Changes required to be | Remove the 'Mixed Housing Suburban' zoning from the accessway. |
| made                   | Rezone it as Terrace Housing and Apartment Buildings           |
|                        |                                                                |