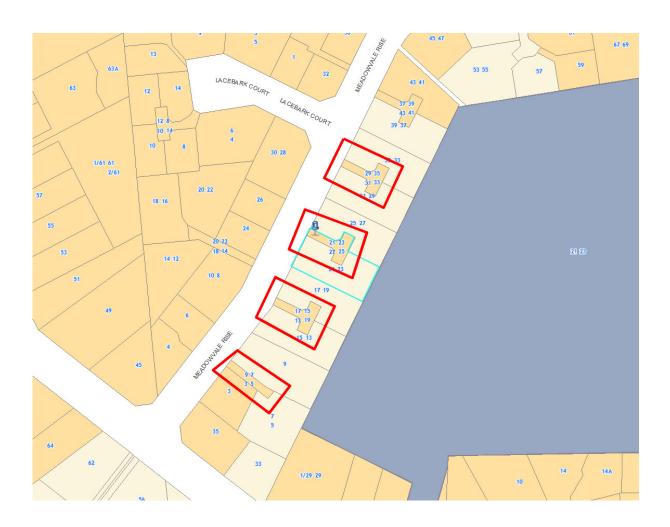

| Subject Site (if applicable) | 9, 17, 25 and 35 Meadowvale Rise, TITIRANGI |
|------------------------------|---------------------------------------------|
| Legal Description (if        | Lot 46 DP 129122                            |
| applicable)                  | Lot 45 DP 129122                            |
|                              | Lot 44 DP 129121                            |
|                              | Lot 43 DP 129121                            |
|                              | Lot 42 DP 129121                            |
| Description of change        | Rezone to Single House zone                 |
|                              | · ·                                         |

| Subject Site (if applicable) | Meadowvale Rise                                |
|------------------------------|------------------------------------------------|
| Legal Description (if        | Lot 42 DP 129121                               |
| applicable)                  | Lot 43 DP 129121                               |
|                              | Lot 44 DP 129121                               |
|                              | Lot 45 DP 129121                               |
|                              | Lot 46 DP 129121                               |
| Changes required to be       | Rezone the driveway parcels to 'Single House'. |
| made                         | · ·                                            |