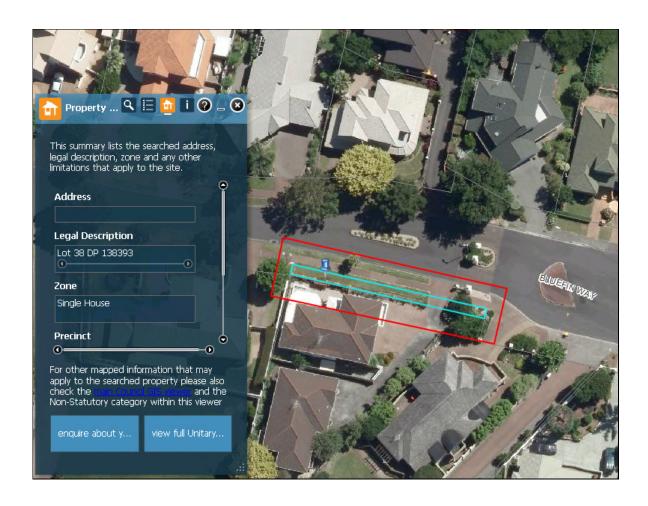

| Subject Site (if       | 1/16 & 2/16 Bluefin Way                        |
|------------------------|------------------------------------------------|
| applicable)            |                                                |
| Legal Description (if  | Lot 38 DP 138393                               |
| applicable)            |                                                |
| Changes required to be | Change zoning of the small parcel to 'Reserve' |
| made                   |                                                |