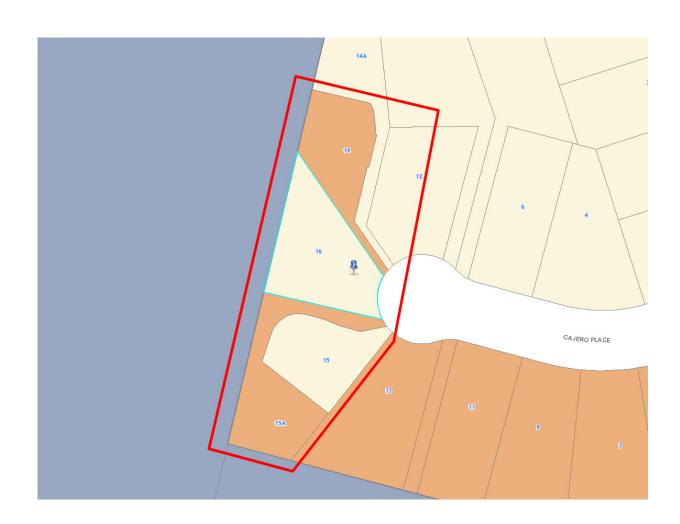

| Subject Site (if applicable) | 15 & 16 Cajero Place, GREEN BAY     |
|------------------------------|-------------------------------------|
| Legal Description (if        | LOT 1 DP 210289                     |
| applicable)                  | LOT 39 DP 54161                     |
| Description of change        | Rezone to Mixed House Suburban zone |