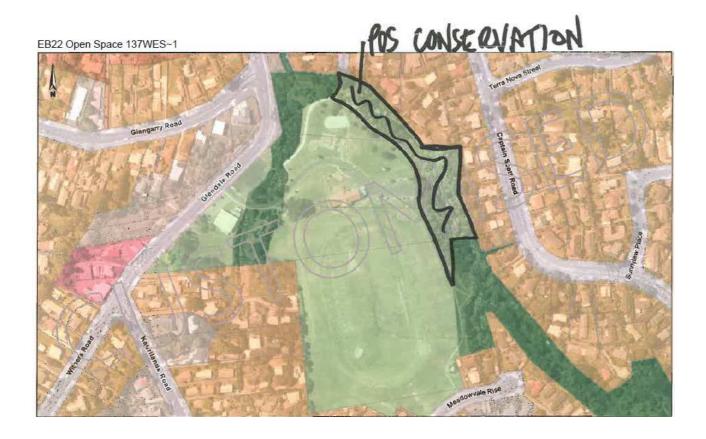

| Subject Site (if applicable)      | 112-122 Glendale Road Glen Eden                |
|-----------------------------------|------------------------------------------------|
| Legal Description (if applicable) | CERAMCO PARK                                   |
| Description of change             | Rezone area along stream bank POS Conservation |