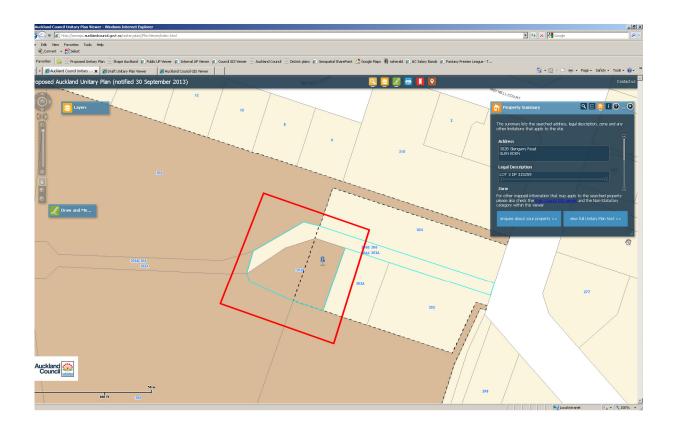

| Subject Site (if applicable)      | 13 Golf Rd, New Lynn        |
|-----------------------------------|-----------------------------|
| Legal Description (if applicable) | Lot 2 DP 339245             |
| Description of change             | Rezone to Single House zone |