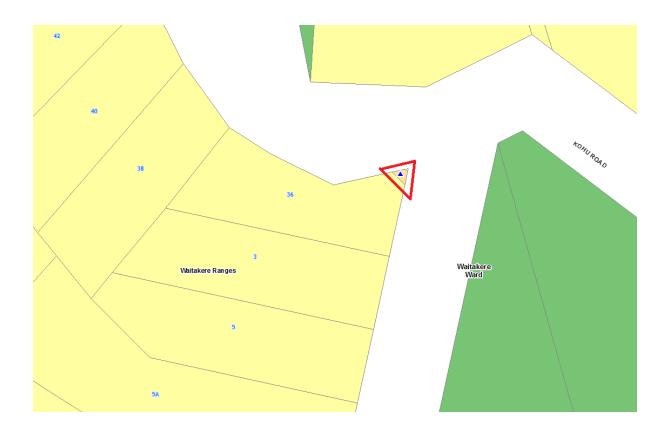

| Subject Site (if applicable)      | Near 36 Kohu Road, Titirangi                             |
|-----------------------------------|----------------------------------------------------------|
| Legal Description (if applicable) | Near Lot 7 Dp 31178                                      |
| Changes required to be made       | Change zoning of this parcel from 'Large Lot' to 'Road'. |