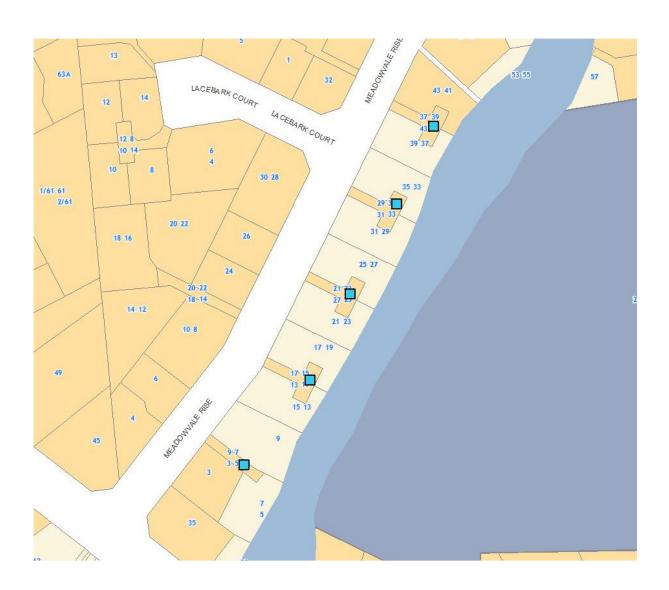

| Subject Site (if applicable) | 9, 17, 25 and 35 Meadowvale Rise, TITIRANGI |
|------------------------------|---------------------------------------------|
| Legal Description (if        | Lot 46 DP 129122                            |
| applicable)                  | Lot 45 DP 129122                            |
|                              | Lot 44 DP 129121                            |
|                              | Lot 43 DP 129121                            |
|                              | Lot 42 DP 129121                            |
| Description of change        | Rezone to Single House zone                 |
|                              | · ·                                         |

| Subject Site (if applicable) | Meadowvale Rise                                |
|------------------------------|------------------------------------------------|
| Legal Description (if        | Lot 42 DP 129121                               |
| applicable)                  | Lot 43 DP 129121                               |
|                              | Lot 44 DP 129121                               |
|                              | Lot 45 DP 129121                               |
|                              | Lot 46 DP 129121                               |
| Changes required to be       | Rezone the driveway parcels to 'Single House'. |
| made                         | · ·                                            |