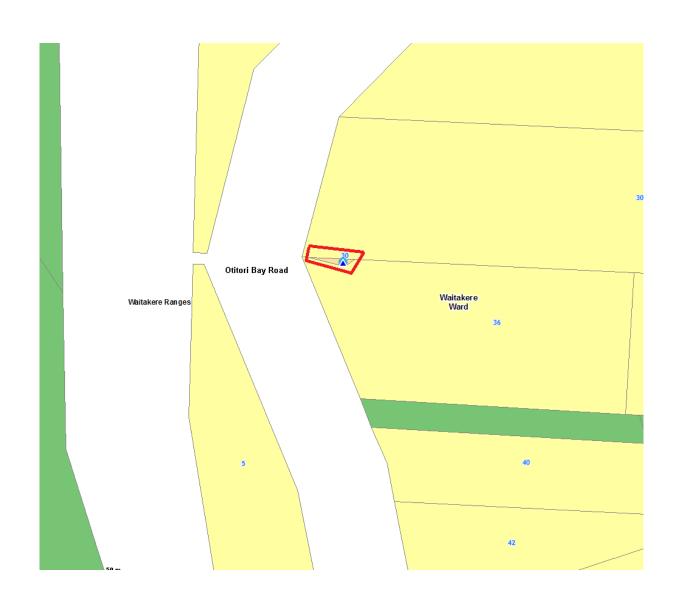

| Subject Site (if       | 30 Otitori Bay Road Titirangi                                       |
|------------------------|---------------------------------------------------------------------|
| applicable)            |                                                                     |
| Legal Description (if  | LOT 2 DP 13120 & LOT 1 DP 62594                                     |
| applicable)            |                                                                     |
| Changes required to be | Change zoning of this parcel from 'Mixed Housing Suburban to 'Large |
| made                   | Lot'.                                                               |
|                        |                                                                     |