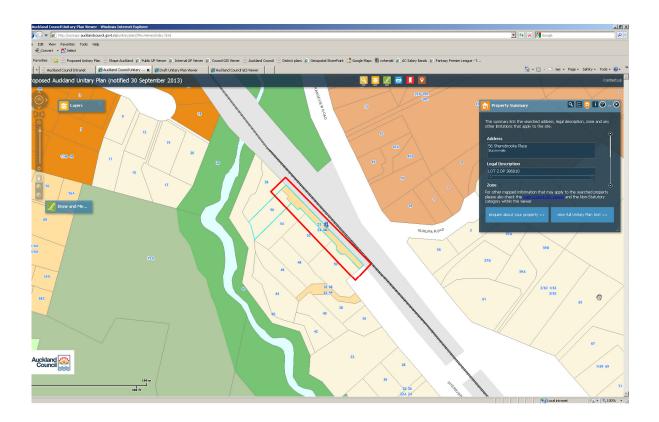

| Subject Site (if       | 56 Sherrybrooke Place, Sunnyvale |
|------------------------|----------------------------------|
| applicable)            | 48 Sherrybrooke Place, Sunnyvale |
| Changes required to be | Rezone parcels to Single House   |
| made                   |                                  |