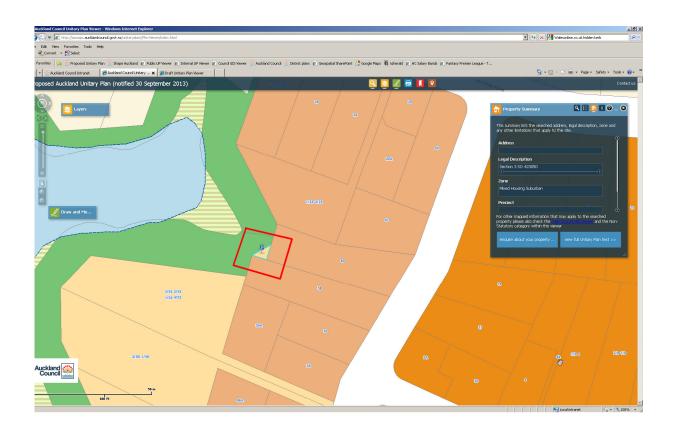

| Subject Site (if applicable) | 15 & 16 Cajero Place, GREEN BAY     |
|------------------------------|-------------------------------------|
| Legal Description (if        | LOT 1 DP 210289                     |
| applicable)                  | LOT 39 DP 54161                     |
| Description of change        | Rezone to Mixed House Suburban zone |