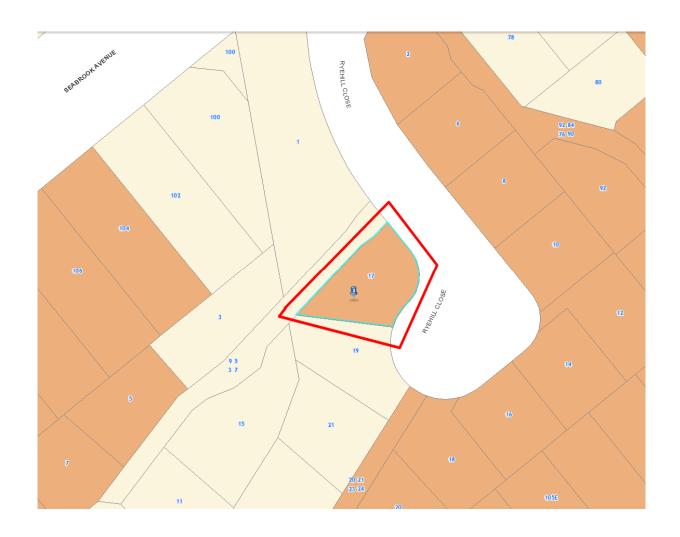

| Subject Site (if applicable)      | 17 Ryehill Close, NEW LYNN  |
|-----------------------------------|-----------------------------|
| Legal Description (if applicable) | LOT 15 DP 176796            |
| Description of change             | Rezone to Single House zone |