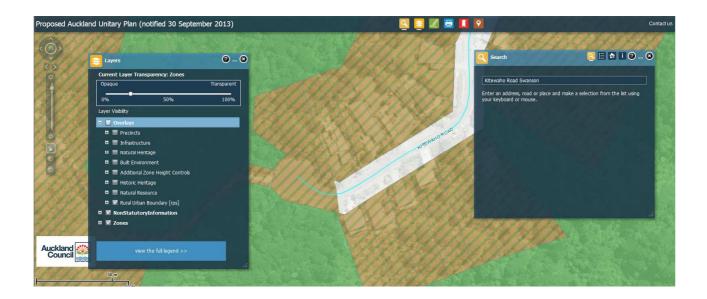

| Subject Site (if applicable)      | Kitewaho Road, Swanson, cul-de sac   |
|-----------------------------------|--------------------------------------|
| Legal Description (if applicable) |                                      |
| Description of change             | Remove zoning – this is a legal road |
|                                   |                                      |