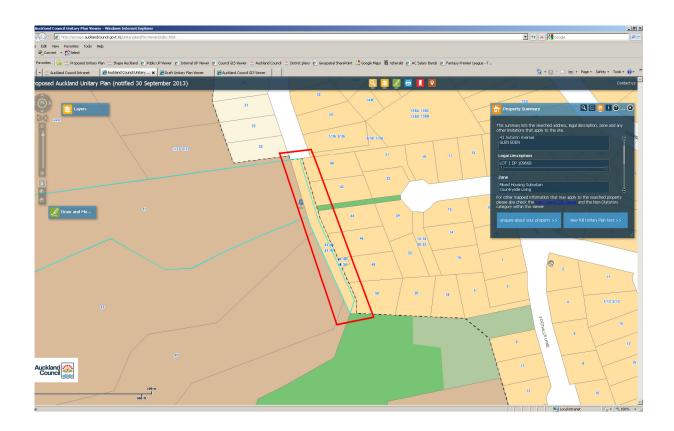

| Subject Site (if applicable) | 42 Autumn Avenue, GLEN EDEN                                                          |
|------------------------------|--------------------------------------------------------------------------------------|
| Legal Description (if        | 1. Lot 45 DP 210267                                                                  |
| applicable)                  | 2. Lot 6 DP 109668                                                                   |
| Changes required to be made  | Rezone driveway to Countryside Living where it extends beyond the RUB (Split zoning) |
|                              |                                                                                      |