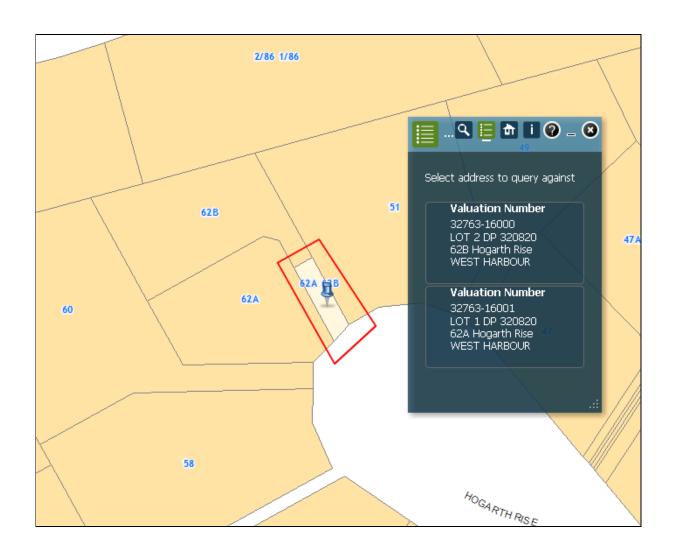

| Subject Site (if applicable)      | 62B Hogarth Rise, WEST HARBOUR                           |
|-----------------------------------|----------------------------------------------------------|
| Legal Description (if applicable) | Lot 3 DP 320820                                          |
| Changes required to be made       | Change zoning of this parcel to 'Mixed Housing Suburban' |