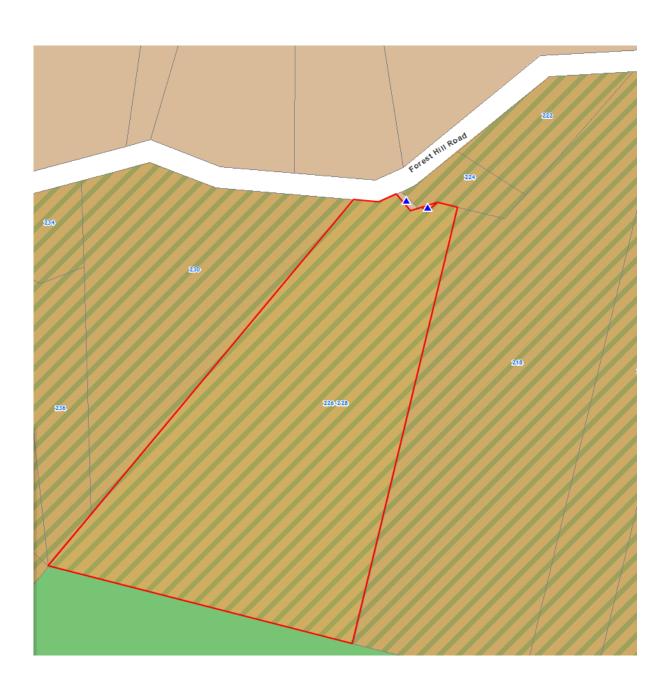

| Subject Site (if      | 226-228 Forest Hill Road                                |
|-----------------------|---------------------------------------------------------|
| applicable)           |                                                         |
| Legal Description (if | -DP 25675                                               |
| applicable)           | -Pt Lot 1 DP 10987                                      |
| Recommended           |                                                         |
| Change(s)             | Change zoning of the 2 parcels to 'Rural Conservation'. |
| J , ,                 |                                                         |
|                       |                                                         |